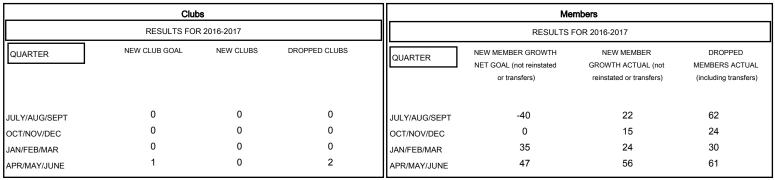

## MONTHLY MEMBERSHIP PROGRESS REPORT

District 19 G

Results as of: 6/30/2017





## GOALS AND ACTUAL NEW CLUBS CUMULATIVE



## GOALS AND ACTUAL MEMBERS CUMULATIVE



| DROPPED CLUBS: 2 |     | 30 CLUBS OF 41 ADDED 1 OR MORE NEW MEMBERS | GENDER DISTE                    | 825 (64.05%) |     |
|------------------|-----|--------------------------------------------|---------------------------------|--------------|-----|
| DROPPED MEMBERS  |     |                                            | FEMALE                          | 463 (35.95%) |     |
| DECEASED         | 22  | CLICK HERE FOR CUMULATIVE MEMBERSHIP DATA  | TOTAL FAMILY UNIT MEMBERS       |              | 325 |
| CLUB CANCELLED   | 5   |                                            | FAMILY MEMBERS PAYING HALF DUES |              | 166 |
| OTHER            | 150 |                                            |