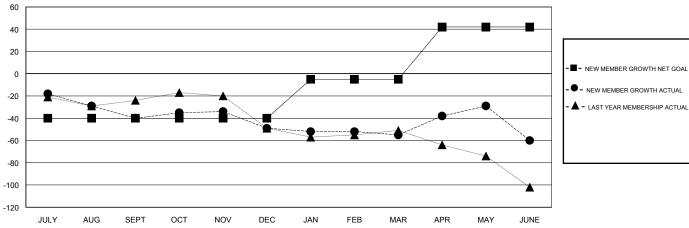

## GOALS AND ACTUAL MEMBERS CUMULATIVE

| DROPPED CLUBS: 2 |     | 30 CLUBS OF 41 ADDED 1 OR MORE NEW MEMBERS | GENDER DISTE                    | 825 (64.05%) |     |
|------------------|-----|--------------------------------------------|---------------------------------|--------------|-----|
| DROPPED MEMBERS  |     |                                            | FEMALE                          | 463 (35.95%) |     |
| DECEASED         | 22  | CLICK HERE FOR CUMULATIVE MEMBERSHIP DATA  | TOTAL FAMILY UNIT MEMBERS       |              | 325 |
| CLUB CANCELLED   | 5   |                                            | FAMILY MEMBERS PAYING HALF DUES |              | 166 |
| OTHER            | 150 |                                            |                                 |              |     |
| TOTAL            | 177 |                                            |                                 |              |     |